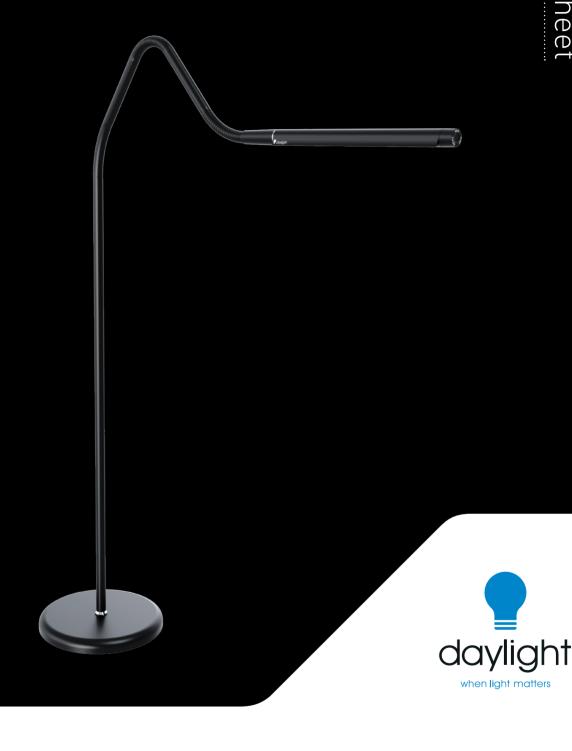

# Electra

## **FLOOR LAMP**

Change colour temperature at the touch of a button with the unobtrusive, flexible and easy to use black satin Electra. Simply position behind your armchair, sofa, or table and carry out your work or hobby in comfort. The anti-glare shade ensures that the light will be directed at your task in hand without disturbing anyone else in the room. When you've finished working in high quality daylight, simply change the colour temperature to cool light or warm light to create a relaxing atmosphere.

## Electra FLOOR LAMP