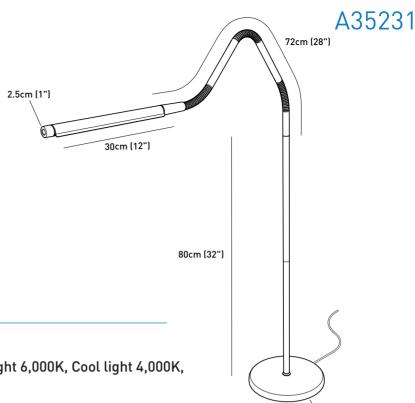

## **FEATURES**

- · Beautiful black satin finish floor lamp
- Choice of 3 colour temperatures Daylight 6,000K, Cool light 4,000K, or Warm light 2,700K
- Slim and unobtrusive design
- Flexible arm and rotating shade for perfect positioning
- · Easily adjust the bright and wide spread of light using the tactile continuous dimmer switch
- · Anti-glare shade ensures light is directed away from your eyes and focused where you want it
- · 95+ CRI for exceptional clarity and accurate colours at any time of day or night

### **Light output**

Light source LED 800lm Lumens Lux at 30cm 2,500 6,000K / 4,000K / 2,700K Colour temperature 95+ **Energy consumption** 13W