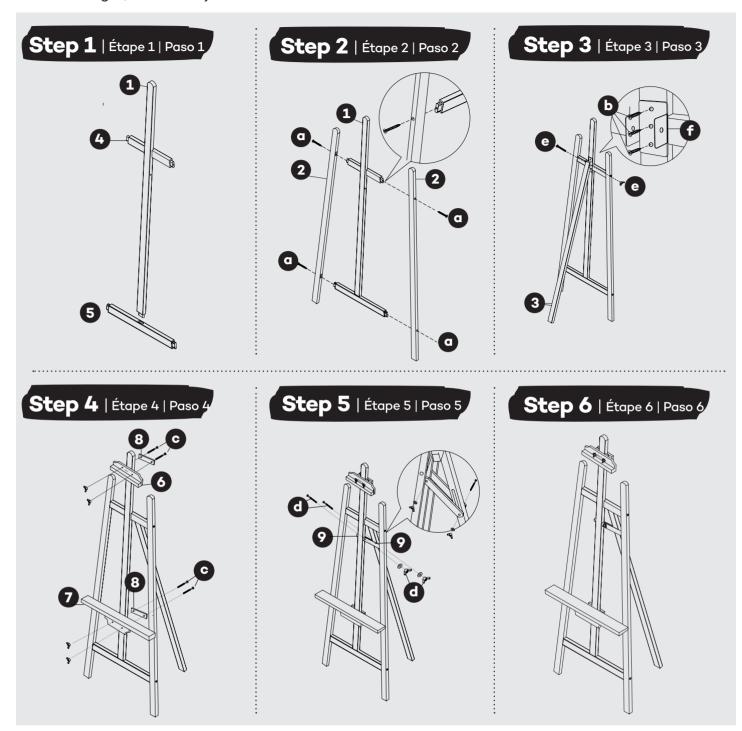

## **Floor Display Easel**

Chevalet pour Présentation de Sol | Caballete de Exhibición de Piso

**Parts** Pièce | Pieza

- a. Long screws Longues vis Tornillos largos
- b. Screws Vis Tornillos
- c. Bolt with wing nut Boulon avec écrou à oreilles Tornillo con tuerca de mariposa
- d. Bolt with washer & wing nut Boulon avec écrou à oreilles et rondelle Tornillo con tuerca de mariposa y arandela
- e. Bolt with wing nut Boulon avec écrou à oreilles Tornillo con tuerca de mariposa
- f. Metal bracket Support métallique Soporte de metal
- Easel mast Le mât du chevalet Mástil del caballete
- 2. Front easel legs Pied de chevalet avant Pata delantera del caballete
- 3. Rear easel leg Pied de chevalet arrière Pata trasera del caballete

- 4. Top easel support bar Barre d'appui supérieure du chevalet Barra de soporte superior del caballete
- 5. Bottom easel support bar Barre d'appui inférieure du

chevalet Barra de soporte inferior del caballete

- 6. Top canvas support Support supérieur de toile Soporte del lienzo superior
- 7. Bottom canvas support Support inférieur en toile Soporte inferior del lienzo
- 8. Back brace for both canvas supports Vis de poignée en plastique avec boulon Tornillo de mango de plástico con perno
- 9. Small timber rear leg adjuster Vis de poignée en plastique avec boulon Tornillo de mango de plástico con perno

## Assembly

Assemblage | Ensamblaje