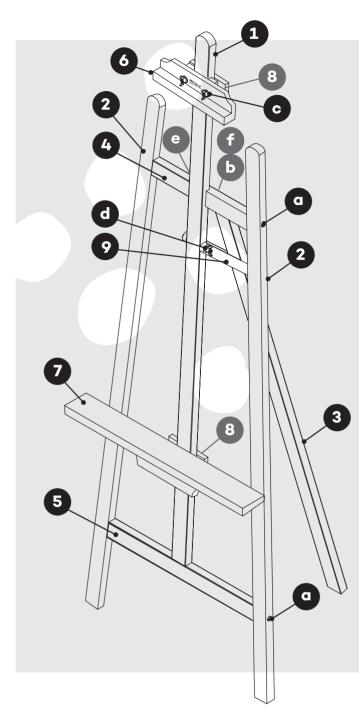

## **Floor Display Easel**

Chevalet pour Présentation de Sol | Caballete de Exhibición de Piso

**Parts** Pièce | Pieza

- a. Long screws Longues vis Tornillos largos
- b. Screws Vis Tornillos
- c. Bolt with wing nut Boulon avec écrou à oreilles Tornillo con tuerca de mariposa
- d. Bolt with washer & wing nut Boulon avec écrou à oreilles et rondelle Tornillo con tuerca de mariposa y arandela
- e. Bolt with wing nut Boulon avec écrou à oreilles Tornillo con tuerca de mariposa
- f. Metal bracket Support métallique Soporte de metal
- Easel mast Le mât du chevalet Mástil del caballete
- 2. Front easel legs Pied de chevalet avant Pata delantera del caballete
- 3. Rear easel leg Pied de chevalet arrière Pata trasera del caballete

- 4. Top easel support bar Barre d'appui supérieure du chevalet Barra de soporte superior del caballete
- 5. Bottom easel support bar Barre d'appui inférieure du

chevalet Barra de soporte inferior del caballete

- 6. Top canvas support Support supérieur de toile Soporte del lienzo superior
- 7. Bottom canvas support Support inférieur en toile Soporte inferior del lienzo
- 8. Back brace for both canvas supports Vis de poignée en plastique avec boulon Tornillo de mango de plástico con perno
- 9. Small timber rear leg adjuster Vis de poignée en plastique avec boulon Tornillo de mango de plástico con perno