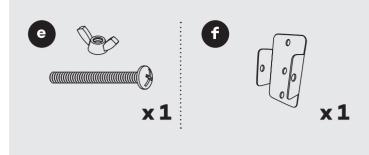

## **Floor Display Easel**

Chevalet pour Présentation de Sol | Caballete de Exhibición de Piso

**Parts** Pièce | Pieza

- a. Long screws Longues vis Tornillos largos
- b. Screws Vis Tornillos
- c. Bolt with wing nut Boulon avec écrou à oreilles Tornillo con tuerca de mariposa
- d. Bolt with washer & wing nut Boulon avec écrou à oreilles et rondelle Tornillo con tuerca de mariposa y arandela
- e. Bolt with wing nut Boulon avec écrou à oreilles Tornillo con tuerca de mariposa
- f. Metal bracket Support métallique Soporte de metal
- Easel mast Le mât du chevalet Mástil del caballete
- 2. Front easel legs Pied de chevalet avant Pata delantera del caballete
- 3. Rear easel leg Pied de chevalet arrière Pata trasera del caballete