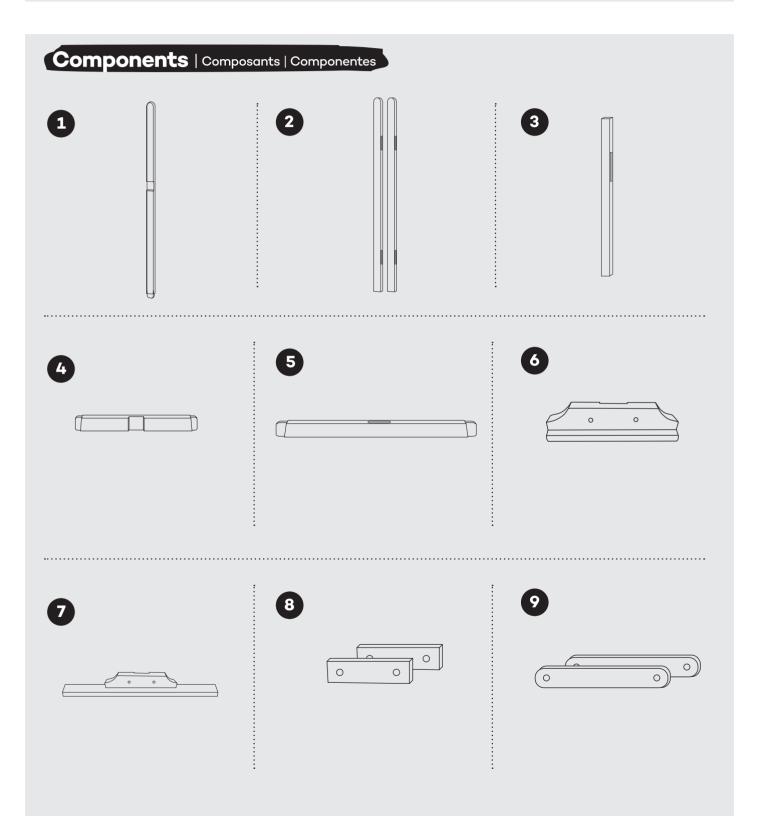

## **Floor Display Easel**

Chevalet pour Présentation de Sol | Caballete de Exhibición de Piso

**Parts** Pièce | Pieza

- a. Long screws Longues vis Tornillos largos
- b. Screws Vis Tornillos
- c. Bolt with wing nut Boulon avec écrou à oreilles Tornillo con tuerca de mariposa
- d. Bolt with washer & wing nut Boulon avec écrou à oreilles et rondelle Tornillo con tuerca de mariposa y arandela
- e. Bolt with wing nut Boulon avec écrou à oreilles Tornillo con tuerca de mariposa
- f. Metal bracket Support métallique Soporte de metal
- Easel mast Le mât du chevalet Mástil del caballete
- 2. Front easel legs Pied de chevalet avant Pata delantera del caballete
- 3. Rear easel leg Pied de chevalet arrière Pata trasera del caballete

- 4. Top easel support bar Barre d'appui supérieure du chevalet Barra de soporte superior del caballete
- 5. Bottom easel support bar Barre d'appui inférieure du

chevalet Barra de soporte inferior del caballete

- 6. Top canvas support Support supérieur de toile Soporte del lienzo superior
- 7. Bottom canvas support Support inférieur en toile Soporte inferior del lienzo
- 8. Back brace for both canvas supports Vis de poignée en plastique avec boulon Tornillo de mango de plástico con perno
- 9. Small timber rear leg adjuster Vis de poignée en plastique avec boulon Tornillo de mango de plástico con perno