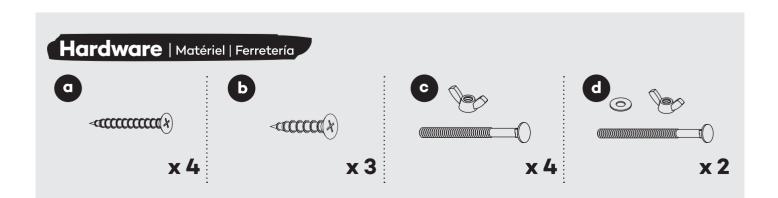

## **Floor Display Easel**

Chevalet pour Présentation de Sol | Caballete de Exhibición de Piso

**Parts** Pièce | Pieza

- a. Long screws Longues vis Tornillos largos
- b. Screws Vis Tornillos
- c. Bolt with wing nut Boulon avec écrou à oreilles Tornillo con tuerca de mariposa
- d. Bolt with washer & wing nut Boulon avec écrou à oreilles et rondelle Tornillo con tuerca de mariposa y arandela
- e. Bolt with wing nut Boulon avec écrou à oreilles Tornillo con tuerca de mariposa
- f. Metal bracket Support métallique Soporte de metal
- Easel mast Le mât du chevalet Mástil del caballete
- 2. Front easel legs Pied de chevalet avant Pata delantera del caballete
- 3. Rear easel leg Pied de chevalet arrière Pata trasera del caballete